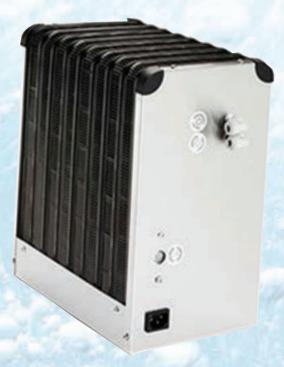

## **AWC Under Sink/Remote Chiller**

## **AWC Under Sink/Remote Chiller**

| • Height: (mm)         | 345                |
|------------------------|--------------------|
| • Width: (mm)          | 195                |
| • Depth: (mm)          | 380                |
| Chilled Water Capacity | 20 litres per hour |