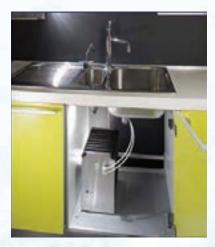

## **AWC Under Sink/Remote Chiller**

- · Fits neatly under the sink or into a cupboard
- Runs silently
- · Larger capacity models available
- Filtration System: Everpure 0.5 micron NSF certified No. 42 and 53
- Supplied with chrome tap and waterblock as standard